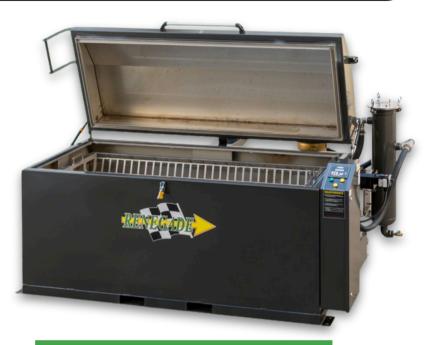

### PRODUCT OVERVIEW

The Renegade TMB 78 HD Automatic Top Load Heavy Duty Parts Washer is designed for automotive builders, precision machine manufacturers, and many other unique industrial cleaning applications. Parts are thoroughly cleaned in a high-temperature and high-pressure environment.

Automation features include PLC Programmable Wash Cycle Timer and Heater Timer. Rugged construction means **low maintenance** but delivers high-performance batch after batch. Renegade Parts Washers are designed to work with Renegade detergents for maximum cleaning without residue buildup.

### **SPECIFICATIONS**

| Cubic Volume of Wash Zone      | 19.30                                      |
|--------------------------------|--------------------------------------------|
| Height (inches)                | 19                                         |
| Width (inches)                 | 78                                         |
| Depth (inches)                 | 22.5                                       |
| Wash Sump Capacity (Gals)      | 225                                        |
| Min Footprint Square Footage ( | cf) 52.55                                  |
| Min Dimensions                 | 4' 0.5" H x 9' 10.25"<br>W x 5' 4.0" D     |
| Max Footprint Square Footage ( | cf) 62.41                                  |
|                                |                                            |
| Max Dimensions                 | 4' 7.0" H x 9' 10.25"<br>W x 6' 4.0" D     |
| Max Dimensions                 |                                            |
|                                | W x 6' 4.0" D                              |
| Electric                       | W x 6' 4.0" D<br>230-460V 3 Phase          |
| Electric  Load Capacity (lbs)  | W x 6' 4.0" D<br>230-460V 3 Phase<br>1,500 |