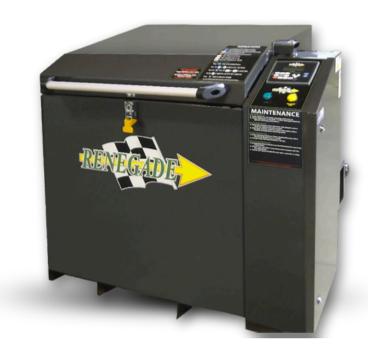

# **TMB 2614**

# Top-Load Washer with Gear-Driven Turntable

#### PRODUCT OVERVIEW

The Renegade TMB 2614 Automatic Top Load Heavy Duty Parts Washer is the aqueous cleaning and degreasing equipment solution for general repair automotive.

A heavy-duty gear-drive turntable and strategicallyplaced spray nozzles clean parts of grease, oil or lubricants in a high temperature and high-pressure environment. Automation features include PLC Programmable Wash Cycle Timer and Heater Timer.