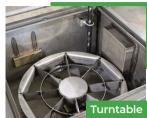

# Top-Load Washer with Gear-Driven Turntable

#### PRODUCT OVERVIEW

The Renegade TMB 2614 Automatic Top Load Heavy Duty Parts Washer is the aqueous cleaning and degreasing equipment solution for general repair automotive.

A heavy-duty gear-drive turntable and strategicallyplaced spray nozzles clean parts of grease, oil or lubricants in a high temperature and high-pressure environment. Automation features include PLC Programmable Wash Cycle Timer and Heater Timer.

### STANDARD FEATURES

- Wash Pump
- Programmable Wash Cycle Timer
- Gear-Driven Turntable
- 7-Day Heater Timer
- Adjustable Solution Temperature
- Automatic Low Water Level Shutdown
- Programable Oil Skimmer