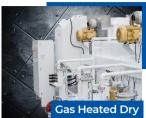

Each wash and rinse stage compartment contains spray manifolds with **strategically-placed nozzles** to deliver high-pressure force and high-temperature cleaning. The optional gas-heated dry stage compartment contains a dual chamber and a variable speed-driven power vent to aid with steam removal.

#### **WATER & TEMPERATURE MANAGEMENT**

- Keyence Level Sensor
- **✓ Foam Sensor**
- Power Exhaust Vent
- **⊘** Gas Heat
- **Weater Upgrade**
- Pump Upgrade