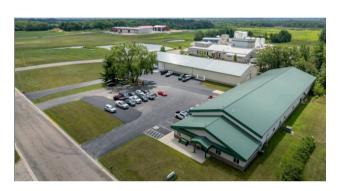

# **I-Series PT 4824 WRD**

3-Stage Pass-Through Washer w/ Wide Belt Conveyor System

### **PRODUCT OVERVIEW**

The Renegade I-Series Pass Through 4824 Wash Rinse Dry (I-Series PT4824 WRD) is a production cleaning system. This system delivers **continuous operation to clean and dry complex, multi-ported parts transported** via wide conveyor belt.

Our Renegade I-Series Pass-Through or "conveyor" parts washers are designed for high production and repetitive cleaning operations. Your part would move through the modular cleaning system on a conveyor belt and could pass through multiple cleaning stages—such as wash, rinse, and dry. A Renegade I-Series Pass-Through Parts Washers can improve productivity and operational efficiency by automating the cleaning process, reducing labor costs, and ensuring consistent results.