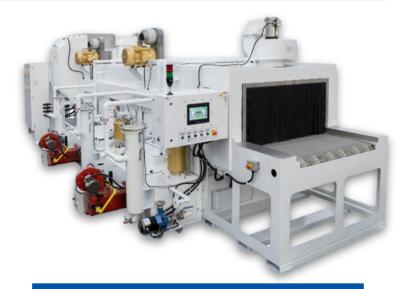

# **I-Series PT 4824 WRD**

3-Stage Pass-Through Washer w/ Wide Belt Conveyor System

### **PRODUCT OVERVIEW**

The Renegade I-Series Pass Through 4824 Wash Rinse Dry (I-Series PT4824 WRD) is a production cleaning system. This system delivers **continuous operation to clean and dry complex, multi-ported parts transported** via wide conveyor belt.

Each wash and rinse stage compartment contains spray manifolds with **strategically-placed nozzles** to deliver high-pressure force and high-temperature cleaning. The optional gas-heated dry stage compartment contains a dual chamber and a variable speed-driven power vent to aid with steam removal.

Our Renegade I-Series Pass-Through or "conveyor" parts washers are designed for high production and repetitive cleaning operations. Your part would move through the modular cleaning system on a conveyor belt and could pass through multiple cleaning stages—such as wash, rinse, and dry. A Renegade I-Series Pass-Through Parts Washers can improve productivity and operational efficiency by automating the cleaning process, reducing labor costs, and ensuring consistent results.