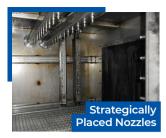

Each wash and rinse stage compartment contains spray manifolds with strategically placed nozzles to deliver high-pressure force and high-temperature cleaning. The dry stage compartment includes a powerful air blower to remove residual water from even hard-to-reach cavities.