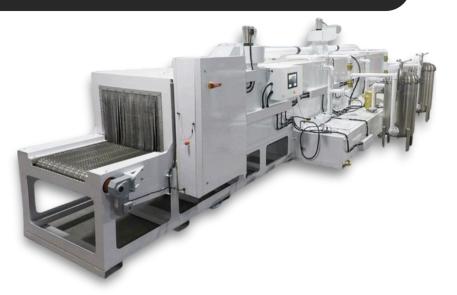

### **PRODUCT OVERVIEW**

The Renegade I-Series Pass-Through 3624 Wash, Rinse, Dry (I-Series PT 3624 WRD) delivers **3-stage, or more** of continuous operation. Your parts pass through the stages via inline conveyor belt system.

Our Renegade I-Series Pass-Through or "conveyor" parts washers are designed for high production and repetitive cleaning operations. Your part would move through the modular cleaning system on a conveyor belt and could pass through multiple cleaning stages—such as wash, rinse, and dry. A Renegade I-Series Pass-Through Parts Washers can improve productivity and operational efficiency by automating the cleaning process, reducing labor costs, and ensuring consistent results.

### **SPECIFICATIONS**

| Cubic Volume of Wash Zone         | 17.34                              |
|-----------------------------------|------------------------------------|
| Height (inches)                   | 24                                 |
| Width (inches)                    | 26                                 |
| Wash Sump Capacity (gals)         | 781                                |
| Max Footprint Square Footage (cf) | 400                                |
| Max Dimensions                    | 9' 3" H x 39' 6" W<br>x 11' 0.5" D |
| Electric                          | 230V 3 Phase                       |
| Load Capacity (lbs)               | Custom                             |
| Max Temp (degrees F)              | 185                                |
| Wash Pump (hp)                    | 15                                 |