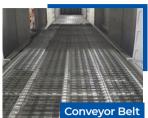

### **PRODUCT OVERVIEW**

The Renegade I-Series Pass-Through 3624 Wash, Rinse, Dry (I-Series PT 3624 WRD) delivers **3-stage, or more** of continuous operation. Your parts pass through the stages via inline conveyor belt system.

Each wash and rinse stage compartment contains spray manifolds with strategically placed nozzles to deliver high-pressure force and high-temperature cleaning. The dry stage compartment includes a powerful air blower to remove residual water from even hard-to-reach cavities.

Our Renegade I-Series Pass-Through or "conveyor" parts washers are designed for high production and repetitive cleaning operations. Your part would move through the modular cleaning system on a conveyor belt and could pass through multiple cleaning stages—such as wash, rinse, and dry. A Renegade I-Series Pass-Through Parts Washers can improve productivity and operational efficiency by automating the cleaning process, reducing labor costs, and ensuring consistent results.