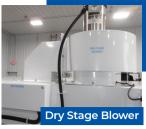

Each wash and rinse stage compartment contains spray manifolds with strategically placed nozzles to deliver high-pressure force and high-temperature cleaning. The dry stage compartment includes a powerful air blower to remove residual water from even hard-to-reach cavities.

### **CORE OPERATIONS**

- Rinse
- Rinse to Overflow
- **Rinse to Pump Out**
- **⊘** Closed Loop Rinse
- **⊘** Hot Water Rinse Applications
- **⊘** Dry
- **W** Heated Drying Cycle
- **⊘** Centrifugal Blower
- Compressed Air Knife