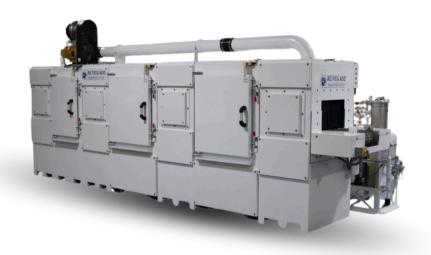

### **PRODUCT OVERVIEW**

The I-Series Pass Through 1210 Wash Rinse Dry (I-Series PT 1210 WRD) redefines inline parts cleaning with a fully automated wash, rinse, and dry modular conveyor system built for continuous-duty performance. Designed to operate nearly 100% of the time without interruption, it's a perfect fit between CNC operations, deburring stations, or heat treatment processes—bringing scalable cleaning performance directly into your production flow.

Constructed from heavy-duty stainless steel and equipped with intelligent automation like part-detecting sensors, quick-switch filtration, and a variable-speed conveyor, this system delivers exceptional throughput with minimal maintenance. With intuitive HMI controls, efficient spray and drying systems, and advanced oil separation technology, the I-Series PT 1210 WRD adapts to your pace and cleanliness specs—making it an indispensable solution for high-volume, precision manufacturing environments.