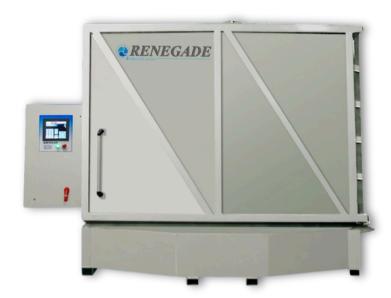

### **I-Series FL 12070 WRD**

Wash Rinse Dry Industrial Parts Washer for Massive Parts or Large Batches

### **PRODUCT OVERVIEW**

The Renegade I-Series FL 12070 Wash Rinse Dry will upgrade your cleaning operation. The heavy-duty pump motor provides **excellent efficiency for very large parts or batches.** Discover the difference and learn when Renegade I-Series custom parts washers are the wise choice when configured for your production cell.

### **SPECIFICATIONS**

| Cubic Volume of Wash Zone               |                                         | 428.14 |
|-----------------------------------------|-----------------------------------------|--------|
| Height (inches)                         |                                         | 70     |
| Diameter (inches)                       |                                         | 120    |
| Wash Sump Capacity (gals)               |                                         | 1      |
| Max Footprint Square Footage (cf) 182.3 |                                         | 182.30 |
| Max Dimensions                          | 11' 5.0" H x 13' 1.0" W x<br>12' 1.0" D |        |
| Electric                                | 230-460V 3 Phase                        |        |
| Load Capacity (lbs)                     | 6,000                                   |        |
| Max Temp (degrees F)                    |                                         | 185    |
| Wash Pump (hp)                          |                                         | 30     |