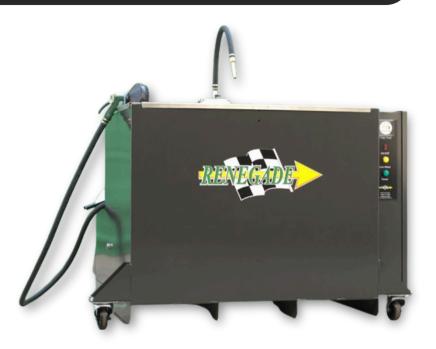

## **TMB 5000**

Larger Manual Parts Washer with 54-Gallon Tank & Adjustable Fountain Nozzle

#### **PRODUCT OVERVIEW**

The Renegade TMB 5000 Manual Parts Washer for manual cleaning applications. It is a low-maintenance, cost-effective, and solvent-free solution for a variety of industrial and grease-busting operations. An accessory package of products is included for increased productivity and cleaning efficiency.

#### **SPECIFICATIONS**

| Cubic Volume of Wash Zone      | 13.65                          |
|--------------------------------|--------------------------------|
| Height (inches)                | 22                             |
| Width (inches)                 | 39                             |
| Depth (inches)                 | 27.5                           |
| Wash Sump Capacity (gals)      | 54                             |
| Max Footprint Square Footage ( | (cf) 22.21                     |
| Mary Dimensions                | 4' 6" H x 4' 11.5" W           |
| Max Dimensions                 | x 4' 6" D                      |
| Electric                       | x 4' 6" D<br>230V Single Phase |
|                                |                                |
| Electric                       | 230V Single Phase              |