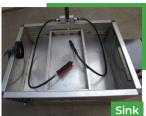

## **TMB 5000**

Larger Manual Parts Washer with 54-Gallon Tank & Adjustable Fountain Nozzle

#### **PRODUCT OVERVIEW**

The Renegade TMB 5000 Manual Parts Washer for manual cleaning applications. It is a low-maintenance, cost-effective, and solvent-free solution for a variety of industrial and grease-busting operations. An accessory package of products is included for increased productivity and cleaning efficiency.

#### **SPECIFICATIONS**

| Cubic Volume of Wash Zone      | 13.65                          |
|--------------------------------|--------------------------------|
| Height (inches)                | 22                             |
| Width (inches)                 | 39                             |
| Depth (inches)                 | 27.5                           |
| Wash Sump Capacity (gals)      | 54                             |
| Max Footprint Square Footage ( | (cf) 22.21                     |
| Mary Dimensions                | 4' 6" H x 4' 11.5" W           |
| Max Dimensions                 | x 4' 6" D                      |
| Electric                       | x 4' 6" D<br>230V Single Phase |
|                                |                                |
| Electric                       | 230V Single Phase              |