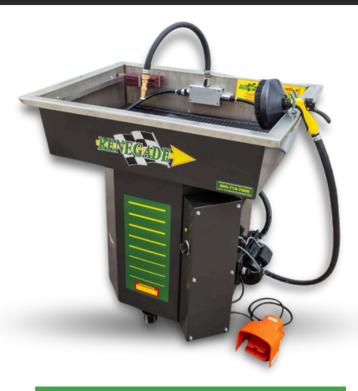

### **TMB 4100**

Durable Stainless Steel Manual
Parts Washer with Adjustable
Nozzle and 20-Gallon Tank

#### **PRODUCT OVERVIEW**

The Renegade TMB 4100 Stainless Steel Manual Parts Washer is a **low-maintenance**, cost-effective solution for a variety of industrial and grease-busting applications. This manual parts washer is for **general repair cleaning** and is the most practical **alternative to washing parts** with solvents.

### **SPECIFICATIONS**

| Cubic Volume of Wash Zone         | 1.83 |
|-----------------------------------|------|
| Height (inches)                   | 19.3 |
| Width (inches)                    | 8    |
| Depth (inches)                    | 20.5 |
| Wash Sump Capacity (Gals)         | 20   |
| Min Footprint Square Footage (cf) | 8.06 |